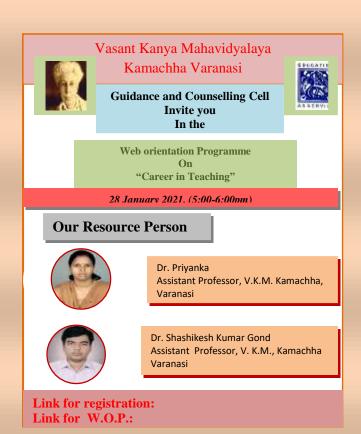

# Web Orientation Programme On "Career in Teaching" 28 January 2021

Link for Joining: https://meet.google.com/pab-tpkdvzm